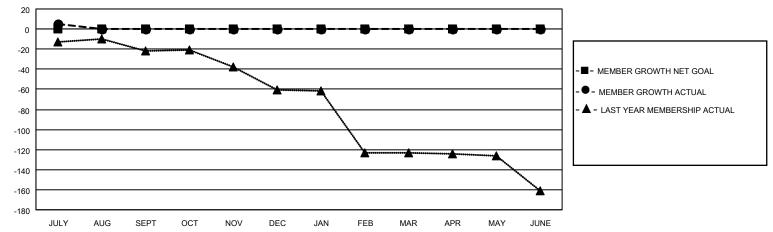

## District 43 Y

| Clubs         |               |             |               | Members               |                         |                         |                                                    |  |
|---------------|---------------|-------------|---------------|-----------------------|-------------------------|-------------------------|----------------------------------------------------|--|
|               | RESULTS FOR   | R 2021-2022 |               | RESULTS FOR 2021-2022 |                         |                         |                                                    |  |
| QUARTER       | NEW CLUB GOAL | NEW CLUBS   | DROPPED CLUBS | QUARTER MEM           | MBER GROWTH NET<br>GOAL | MEMBER GROWTH<br>ACTUAL | DROPPED<br>MEMBERS ACTUAL<br>(including transfers) |  |
| JULY/AUG/SEPT | 0             | 0           | 0             | JULY/AUG/SEPT         | 0                       | 15                      | 10                                                 |  |
| OCT/NOV/DEC   | 0             | 0           | 0             | OCT/NOV/DEC           | 0                       | 0                       | 0                                                  |  |
| JAN/FEB/MAR   | 0             | 0           | 0             | JAN/FEB/MAR           | 0                       | 0                       | 0                                                  |  |
| APR/MAY/JUNE  | 0             | 0           | 0             | APR/MAY/JUNE          | 0                       | 0                       | 0                                                  |  |

#### GOALS AND ACTUAL MEMBERS CUMULATIVE

| DROPPED CLUBS: 0 |    | 8 CLUBS OF 83 ADDED 1 OR MORE<br>NEW MEMBERS | GENDER DISTRIBUTION  MALE 1,180 (65.88%) |              |     |
|------------------|----|----------------------------------------------|------------------------------------------|--------------|-----|
| DROPPED MEMBERS  |    |                                              | FEMALE                                   | 611 (34.12%) |     |
| DECEASED         | 0  | CLICK HERE FOR CUMULATIVE                    | TOTAL FAMILY UNIT MEMBERS                |              | 378 |
| CLUB CANCELLED   | 0  | MEMBERSHIP DATA                              |                                          |              | 400 |
| OTHER            | 10 |                                              | FAMILY MEMBERS PAYING HALF DUES          |              | 196 |
| TOTAL            | 10 |                                              |                                          |              |     |